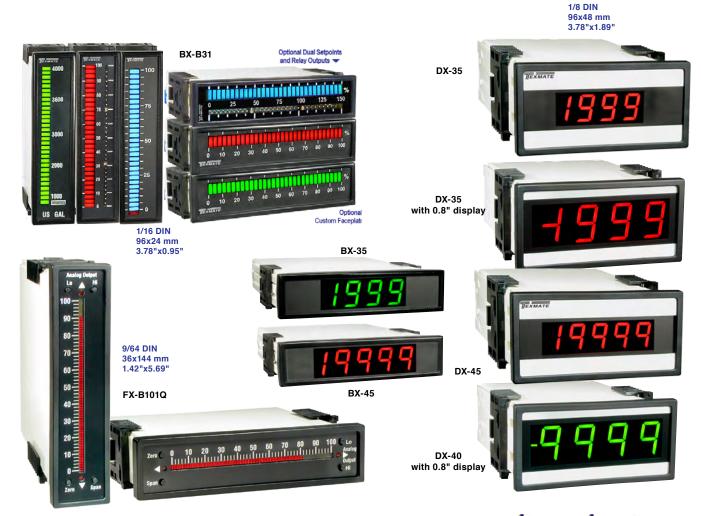

## Direct Connection to Most Sensors and Process Signals. Displays Scalable to Any Unit of Measure.

- ▶ 24 V DC excitation provided for external 4-20 mA transmitters and 5 or 10 VDC excitation for Strain-gage, Pressure/Load Cells.
- Analog scaling and offset is from rear of input module
- ► FX-BIOIQ bargraph which has front panel quickset push-button scaling, and also an isolated 4 to 20 mA output option.
- ▶ BX-B31 has selectable 1 or 2 setpoints with 4 and 9 Amp relays.
- Auto-sensing AC/DC, wide range power supplies. 85-265 VAC / 95-300 VDC or I4-48 VAC / I0-72 VDC.
- Over 30 plug-in Signal conditioners to choose from: AC Volts, AC Amps,
   4-20 mA, Frequency, DC Volts, RTD, TC, Load Cells and more..